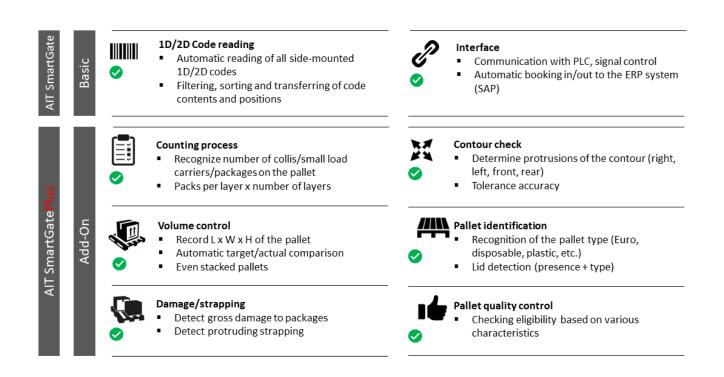

## The logistics machine vision all-rounder at the truck gate or I-point

The **AIT SmartGatePlus** is the optimal, optional extension of the already familiar AIT SmartGate. In addition to the basic services of the AIT SmartGate, it offers **individually combinable add-ons based on a modular principle.** 

#### All features and benefits of AIT SmartGatePlus

(add-ons can be combined individually with the AIT SmartGate)

- Fully automated incoming and outgoing goods with the SmartGatePlus ٠
- Goods are checked for identity, quantity and quality as they pass through for maximum • throughput and simplified loading processes
- Minimizes incoming/outgoing goods times and manual inspection effort
- Greater transparency thanks to 100% control and documentation of all goods movements at the • time of transfer of risk
- Can be used for manual or automated goods transportation
- Can be used at the truck gate or at the I-point
- Easy to retrofit thanks to minimal space requirements
- Identification of the load carrier, volume detection, contour check for protrusions and damage, ٠ detection and identification of pallet lids, checking the quality of the load carrier for suitability for transportation

## In addition, all features and benefits of AIT SmartGatePlus and AIT SmartGate

(Basic features of all AIT SmartGate variants)

- Recording of all 1D and 2D codes in motion or at a standstill •
- Automatic booking in/out to the merchandise management system •
- Provision of all data records in real time via digital user interface •
- Scan height up to 3m •
- Horizontal length of the code max. 120mm •
- Minimum distance to the code 800mm, maximum distance 2000mm
- Pre-assembled system for quick and easy installation •
- Simple connection of the system •