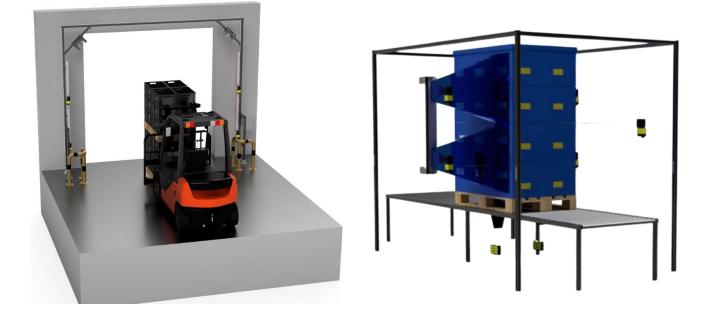

## The logistics machine vision all-rounder at the truck gate or I-point

The **AIT SmartGatePlus** is the optimal, optional extension of the already familiar AIT SmartGate. In addition to the basic services of the AIT SmartGate, it offers **individually combinable add-ons based on a modular principle.** 

#### All features and benefits of AIT SmartGatePlus

(add-ons can be combined individually with the AIT SmartGate)

- Fully automated incoming and outgoing goods with the SmartGatePlus ٠
- Goods are checked for identity, quantity and quality as they pass through for maximum • throughput and simplified loading processes
- Minimizes incoming/outgoing goods times and manual inspection effort
- Greater transparency thanks to 100% control and documentation of all goods movements at the • time of transfer of risk
- Can be used for manual or automated goods transportation
- Can be used at the truck gate or at the I-point
- Easy to retrofit thanks to minimal space requirements
- Identification of the load carrier, volume detection, contour check for protrusions and damage, ٠ detection and identification of pallet lids, checking the quality of the load carrier for suitability for transportation